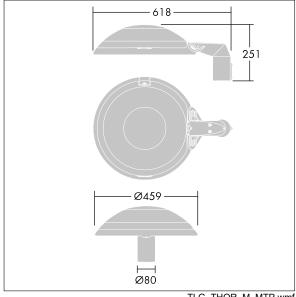

Dimensions: 618 x 459 x 251 mm Luminaire input power: 38 W Luminaire luminous flux: 5684 lm Luminaire efficacy: 150 lm/W

Weight: 8.8 kg Scx: 0.038 m<sup>2</sup>

TLG THOR F SMTPFD.jpg

TLG\_THOR\_M\_MTP.wmf