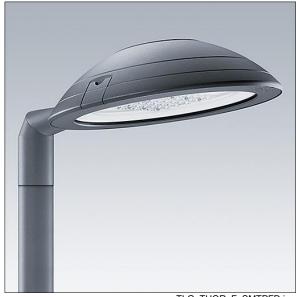

## Thor

A small size, smart urban LED lantern with 24 LEDs driven at 500mA with narrow road optic and die-cast aluminium EN AC 47100 + CAT dome with anthracite finish (close to RAL7043). Class I electrical, IP66, IK10. Body: die-cast aluminium (EN AC 47100 + CAT) treated against corrosion, powder coated anthracite (close to RAL7043), bracket: die-cast aluminium (EN AC-47100 + CAT) treated against corrosion, powder coated anthracite (close to RAL7043). Enclosure: 6mm toughened flat glass. Screws and closing set: stainless steel. Post top mounting to Ø60mm column, tilt 0°, adjustable from -15° to +10°. Complete with 4000K LED.