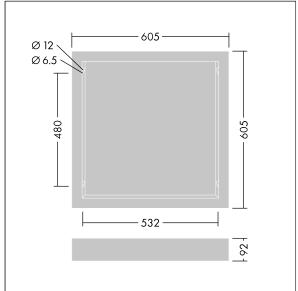

## IQ Beam

Surface mounting kit for 596 x 596mm IQ Beam luminaire. Body: white painted steel

Not compatible with Linect®. Minimum 1m cable length required for all installations.

Dimensions: 605 x 605 x 92 mm Weight: 1.9 kg