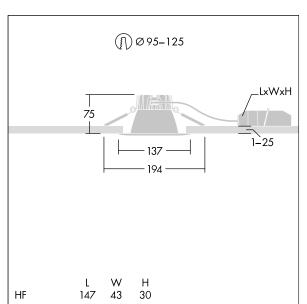

## Cetus3

A low height, recessed LED downlight. Suitable for ceiling cut-outs Ø95-125 mm for easy refurbishments or fast initial installations. Remote, pluggable, DALI dimmable LED driver with DC functionality, adjustable 15-100%, NFC configurable, SwitchDIM compatible with 3 hour, Self/DALI Addressable test, emergency lighting circuit. Body: die-cast aluminium for thermal management. Diffuser: polycarbonate, smooth reflector in finish with wide beam. Reflector and trim: high quality, highly reflective polycarbonate. Class II electrical (this product is not earthed), IP43 IP20. Spring clips suitable for ceiling thicknesses from 1 to 25 mm.

Dimensions: Ø137 x 80 mm Luminaire input power: 14.2 W Luminaire luminous flux: 1509 lm Luminaire efficacy: 106 lm/W

Weight: 0.95 kg