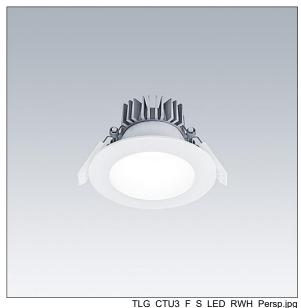

## Cetus3

A low height, recessed LED downlight. Suitable for ceiling cut-outs Ø95-125 mm for easy refurbishments or fast initial installations. Remote, pluggable, DALI dimmable LED driver with DC functionality, adjustable 15-100%, NFC configurable, SwitchDIM compatible with 3 hour, Self/DALI Addressable test, emergency lighting circuit. Body: die-cast aluminium for thermal management. Diffuser: polycarbonate, smooth reflector in finish with wide beam. Reflector and trim: high quality, highly reflective polycarbonate. Class II electrical (this product is not earthed), IP43 IP20. Spring clips suitable for ceiling thicknesses from 1 to 25 mm.