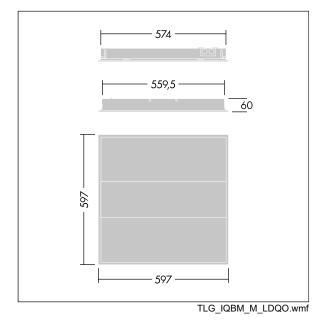

Dimensions: 597 x 597 x 60 mm Luminaire input power: 27.5 W Luminaire luminous flux: 3000 lm Luminaire efficacy: 109 lm/W Weight: 4.48 kg

|H()|

TLG\_IQBM\_F\_OPC.jpg

This product contains a light source of energy efficiency class D.