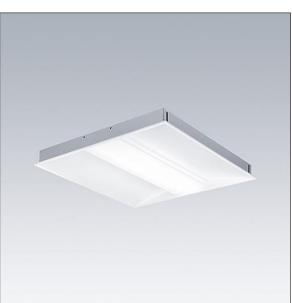

## IQ Beam

A linear optic, recessed modular LED luminaire for exposed T, plasterboard and concealed grid ceilings. DALI-2 dimmable, LED driver with 3 hour, Self/DALI Addressable test, emergency lighting circuit. Class I electrical, IP20, Impact strength: IK03. Body: white painted steel. Diffuser: 3D opal comfort optic. Suitable for lay-in installation, pull up installation optional. Complete with 4000K LED.

Dimensions: 597 x 597 x 60 mm Luminaire input power: 27.5 W Luminaire luminous flux: 3000 lm Luminaire efficacy: 109 lm/W Weight: 4.48 kg

|H()|

TLG\_IQBM\_F\_OPC.jpg

This product contains a light source of energy efficiency class D.