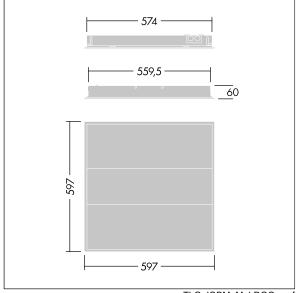

Dimensions: 597 x 597 x 60 mm Luminaire input power: 41.1 W Luminaire luminous flux: 4300 lm Luminaire efficacy: 105 lm/W

Weight: 4.2 kg

TLG\_IQBM\_M\_LDQO.wmf

This product contains a light source of energy efficiency class D.