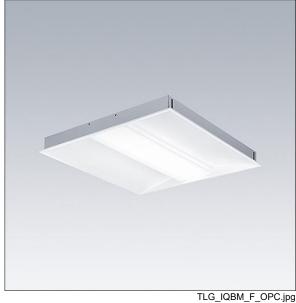

## IQ Beam

A linear optic, recessed modular LED luminaire for exposed T, plasterboard and concealed grid ceilings. DALI-2 dimmable, LED driver. Class I electrical, IP20, Impact strength: IK03. Body: white painted steel. Diffuser: 3D opal comfort optic. Suitable for lay-in installation, pull up installation optional. Complete with 4000K LED.

Dimensions: 597 x 597 x 60 mm Luminaire input power: 41.1 W Luminaire luminous flux: 4300 lm Luminaire efficacy: 105 lm/W

Weight: 4.2 kg

TLG\_IQBM\_M\_LDQO.wmf

This product contains a light source of energy efficiency class D.