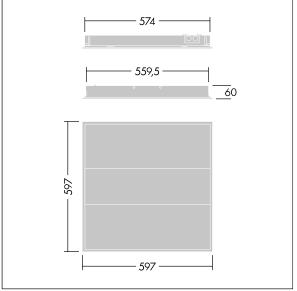

Dimensions: 597 x 597 x 60 mm Luminaire input power: 41.1 W Luminaire luminous flux: 4300 lm Luminaire efficacy: 105 lm/W Weight: 4.2 kg

TLG\_IQBM\_F\_OPC.jpg

TLG\_IQBM\_M\_LDQO.wmf

This product contains a light source of energy efficiency class D.