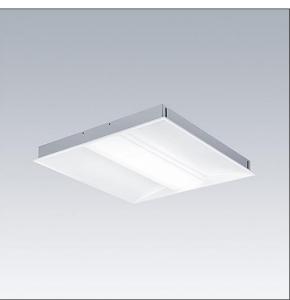

#### IQ Beam

A linear optic, recessed modular LED luminaire for exposed T, plasterboard and concealed grid ceilings. Fixed output, LED driver. Class I electrical, IP20, Impact strength: IK03. Body: white painted steel. Diffuser: 3D opal comfort optic. Suitable for lay-in installation, pull up installation optional. Complete with 4000K LED.

Dimensions: 597 x 597 x 60 mm Luminaire input power: 41.1 W Luminaire luminous flux: 4300 lm Luminaire efficacy: 105 lm/W Weight: 4.2 kg

TLG\_IQBM\_F\_OPC.jpg

TLG\_IQBM\_M\_LDQO.wmf