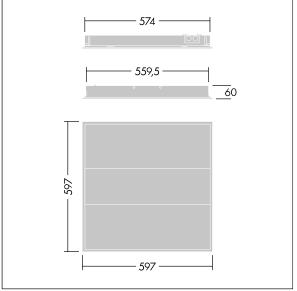

Dimensions: 597 x 597 x 60 mm Luminaire input power: 41.1 W Luminaire luminous flux: 4300 lm Luminaire efficacy: 105 lm/W Weight: 4.2 kg

TLG\_IQBM\_F\_OPC.jpg

TLG\_IQBM\_M\_LDQO.wmf