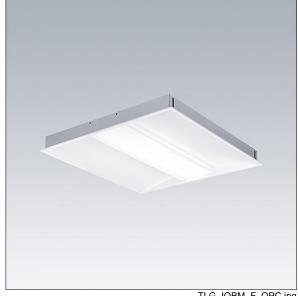

## IQ Beam

A linear optic, recessed modular LED luminaire for exposed T, plasterboard and concealed grid ceilings. DALI-2 dimmable, LED driver. Class I electrical, IP20, Impact strength: IK03. Body: white painted steel. Diffuser: 3D opal comfort optic. Suitable for lay-in installation, pull up installation optional. Complete with 4000K LED.

Dimensions: 597 x 597 x 60 mm Luminaire input power: 24.7 W Luminaire luminous flux: 3000 lm Luminaire efficacy: 121 lm/W

Weight: 4.2 kg

TLG\_IQBM\_F\_OPC.jpg

TLG\_IQBM\_M\_LDQO.wmf

This product contains a light source of energy efficiency class C.