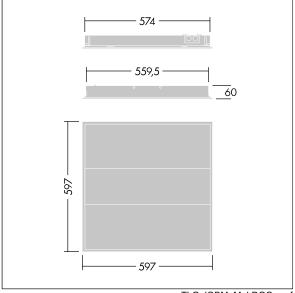

Dimensions: 597 x 597 x 60 mm Luminaire input power: 24.7 W Luminaire luminous flux: 3000 lm Luminaire efficacy: 121 lm/W

Weight: 4.2 kg

TLG\_IQBM\_F\_OPC.jpg

TLG\_IQBM\_M\_LDQO.wmf

This product contains a light source of energy efficiency class C.