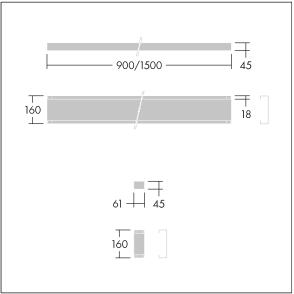

## Punch

Infill panel for Punch LRO continuous run installations. Body: steel sheet powder coated white (close to RAL9016). For electrical through wiring, additional cable for luminaire needed.

Weight: 1.5 kg