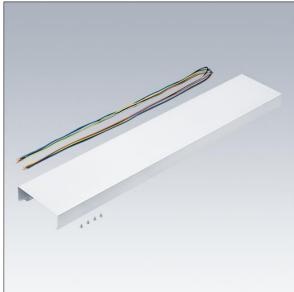

## Punch

Infill panel for Punch LRO continuous run installations. Body: steel sheet powder coated white (close to RAL9016). For electrical through wiring, additional cable for luminaire needed.

Weight: 1.5 kg