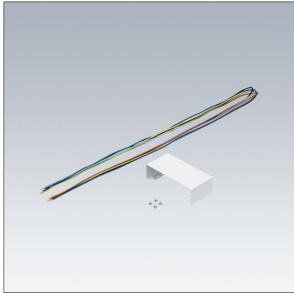

## Punch

Through wiring set for Punch LRO continuous run installations. Body: steel sheet mechanical connector powder coated white (close to RAL9016) includes 5 pole through wiring cable. Can be used without any additional accessory.

Weight: 1.2 kg

TLG\_PNCH\_F\_Mountkit\_1700.jpg

TLG\_PNC3\_M\_PLEXD\_INFIL.wmf

All values marked with an \* are rated values. Unless stated otherwise, the values apply to an ambient temperature of 25°C.

Thorn Lighting is constantly developing and improving its products. The right is reserved to change specifications without prior notification or public announcement. © Thorn Lighting