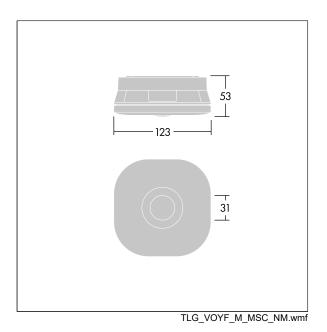

Interchangeable optics for anti-panic, escape route and spot applications included.

Dimensions: 123 x 123 x 53 mm Weight: 0.3 kg

Self-contained emergency luminaires rely on long-lasting batteries. Voyager Fit's high-tech lithium iron phosphate battery is robust and comes with a three-year guarantee (applicable subject to the terms and conditions of and to the extent as set forth in the manufacturer's guarantee on Thorn products, which shall be applicable analogously and which is available under http://www.thornlighting. com/en/products/5-year-guarantee/5-year-warranty/termsof-guarantee en.pdf. The battery guarantee shall not come into effect if the product has been installed later than three (3) months after delivery EXW (Incoterms 2010).