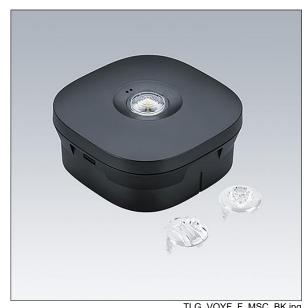

### Voyager Fit

Self contained, surface mounted, non maintained, emergency lighting luminaire with 3 hour, Self/DALI Addressable test, emergency lighting circuit,. Housing: black polycarbonate. Suitable for ceiling surface mounting. Class II electrical (this product is not earthed), IP20, IK07. Housing 53mm high for side and back cable entry. Complete with 6500K LED.

Interchangeable optics for anti-panic, escape route and spot applications included.

Dimensions: 123 x 123 x 53 mm Weight: 0.3 kg

Self-contained emergency luminaires rely on long-lasting batteries. Voyager Fit's high-tech lithium iron phosphate battery is robust and comes with a three-year guarantee (applicable subject to the terms and conditions of and to the extent as set forth in the manufacturer's guarantee on Thorn products, which shall be applicable analogously and which is available under http://www.thornlighting. com/en/products/5-year-guarantee/5-year-warranty/termsof-guarantee en.pdf. The battery guarantee shall not come into effect if the product has been installed later than three (3) months after delivery EXW (Incoterms 2010).

#### Equipped with:

Optics polycarbonate lens for escape emergency lighting.

TLG\_VOYF\_F\_MSC\_BK.jpg

All values marked with an \* are rated values. Thorn uses tried and tested components from leading suppliers, however there may be isolated instances of technology-related failures of individual LEDs during the rated product lifetime. International standards set the tolerance in initial flux and connected load at ±10%. Unless stated otherwise, the values apply to an ambient temperature of 25°C.