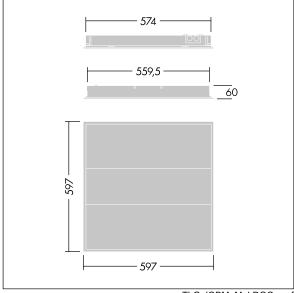

Dimensions: 597 x 597 x 60 mm Luminaire input power: 32.2 W Luminaire luminous flux: 4300 lm Luminaire efficacy: 134 lm/W

Weight: 4.2 kg

TLG\_IQBM\_M\_LDQO.wmf

This product contains a light source of energy efficiency class C.