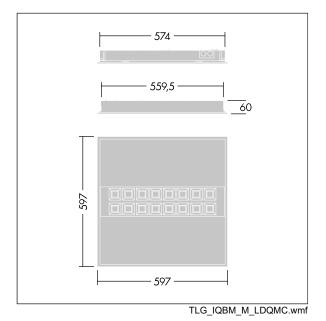

Dimensions: 597 x 597 x 60 mm Luminaire input power: 30.8 W Luminaire luminous flux: 3800 lm Luminaire efficacy: 123 lm/W Weight: 4.12 kg

TLG\_IQBM\_F\_MC.jpg

This product contains a light source of energy efficiency class C.