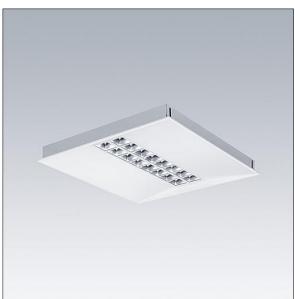

## IQ Beam

A linear optic, recessed modular LED luminaire for exposed T, plasterboard and concealed grid ceilings. Fixed output, LED driver. Class I electrical, IP20, Impact strength: IK03. Body: white painted steel. Diffuser: mini cell reflector. Suitable for lay-in installation, pull up installation optional. Complete with 4000K LED.

Dimensions: 597 x 597 x 60 mm Luminaire input power: 30.8 W Luminaire luminous flux: 3800 lm Luminaire efficacy: 123 lm/W Weight: 4.12 kg

TLG\_IQBM\_F\_MC.jpg

This product contains a light source of energy efficiency class C.