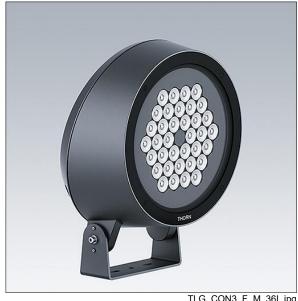

Dimensions: Ø397 x 206 mm Luminaire input power: 81 W Luminaire luminous flux: 2155 lm Luminaire efficacy: 27 lm/W

Weight: 12.5 kg

TLG\_CON3\_F\_M\_36L.jpg

TLG\_CONL\_M\_36-52L.wmf

This product contains a light source of energy efficiency class D.