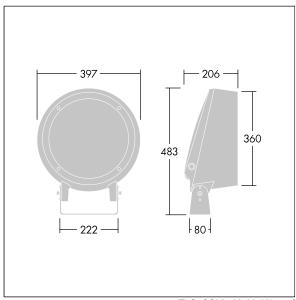

Dimensions: Ø397 x 206 mm Luminaire input power: 81 W Luminaire luminous flux: 2155 lm Luminaire efficacy: 27 lm/W

Weight: 12.5 kg

TLG\_CON3\_F\_M\_36L.jpg

TLG\_CONL\_M\_36-52L.wmf

This product contains a light source of energy efficiency class D.