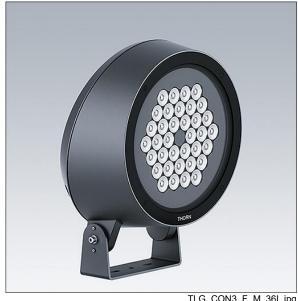

## 96635269 CONT3 36L70 BU NB HFX 6K ANT

## Contrast

A large architectural floodlight LED floodlight with 36 LEDs driven at 700mA and a narrow beam distribution. LED driver, DALI-2 dimmable. Class II electrical (this product is not earthed), IP66, IK08. Body: die-cast aluminium (EN AC-44300), powder coated, textured anthracite (close to RAL7043). Compatible with coastal environments. Glass: tempered, 5mm thick. Gasket: EPDM. Screws: geomet. Complete with blue LED

Dimensions: Ø397 x 206 mm Luminaire input power: 81 W Luminaire luminous flux: 2155 lm Luminaire efficacy: 27 lm/W

Weight: 12.5 kg

TLG\_CON3\_F\_M\_36L.jpg

TLG\_CONL\_M\_36-52L.wmf

This product contains a light source of energy efficiency class D.