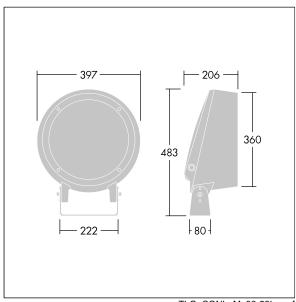

Dimensions: Ø397 x 206 mm Luminaire input power: 81 W Luminaire luminous flux: 2155 lm Luminaire efficacy: 27 lm/W

Weight: 12.5 kg

TLG\_CON3\_F\_M\_36L.jpg

TLG\_CONL\_M\_36-52L.wmf

This product contains a light source of energy efficiency class D.