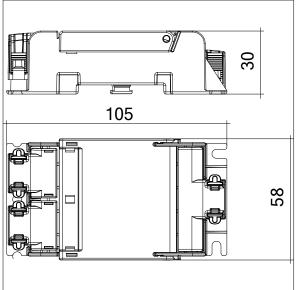

## Cetus3

A wiring box for loop in/out wiring on site, 5-pole connector terminal block for maximum cable cross section 2.5 mm<sup>2</sup>, with additional LINECT connection on the rear.

Weight: 0.07 kg

TL\_DL\_CONNECTION\_M\_BOX\_5P\_TERM+LINECT.wmf