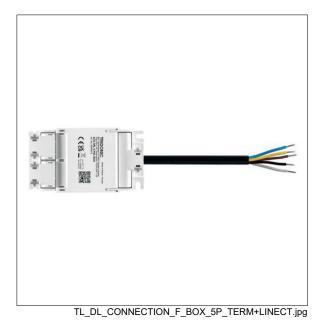

## Cetus3

A wiring box for loop in/out wiring on site, 5-pole connector terminal block for maximum cable cross section 2.5 mm<sup>2</sup>, with additional LINECT connection on the rear.

Weight: 0.07 kg

TL\_DL\_CONNECTION\_M\_BOX\_5P\_TERM+LINECT.wmf