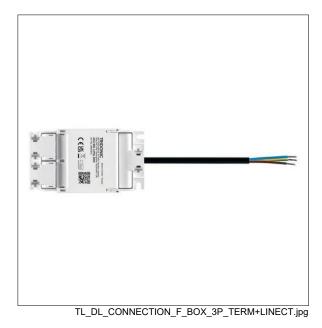

## Cetus3

A wiring box for loop in/out wiring on site, 3-pole connector terminal block for maximum cable cross section 2.5 mm<sup>2</sup>, with additional LINECT connection on the rear.

Weight: 0.07 kg

TL\_DL\_CONNECTION\_M\_BOX\_3P\_TERM+LINECT.wmf