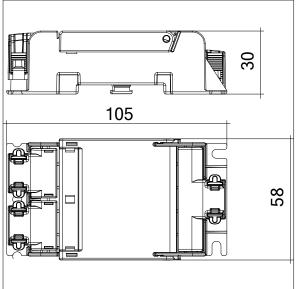

## Cetus3

A wiring box for loop in/out wiring on site, 3-pole connector terminal block for maximum cable cross section 2.5 mm<sup>2</sup>, with additional LINECT connection on the rear.

Weight: 0.07 kg

TL\_DL\_CONNECTION\_M\_BOX\_3P\_TERM+LINECT.wmf