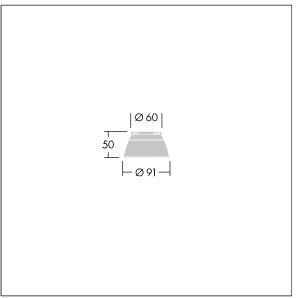

## THORN

Cetus3

An anti-glare insert for small size Cetus3 emergency (E3/E3D) downlight, for improved glare control in office applications (UGR19 according to EN12464). Material: highly reflective polycarbonate. Finish: specular.

Weight: 0.03 kg

TLG\_CTU3\_F\_S\_UGR\_INS\_EM.jpg

TLG\_CTU3\_M\_UGRS.wmf

All values marked with an \* are rated values. Unless stated otherwise, the values apply to an ambient temperature of 25°C.

Thorn Lighting is constantly developing and improving its products. The right is reserved to change specifications without prior notification or public announcement. © Thorn Lighting