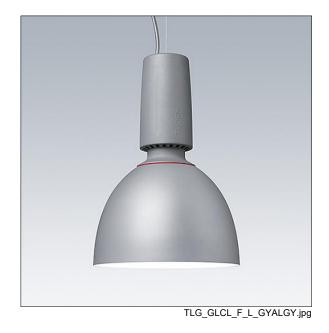

## Glacier II

A modern and efficient LED pendant luminaire. DALI dimmable control gear with 3 hour, Self/DALI Addressable test, emergency lighting circuit. Housing: die-cast aluminium with satin grey finish. Reflector: grey aluminium with easy bayonet mount connection to housing. Class I electrical, IP20. Suspended via adjustable quick-lock 2.5m single wire suspension (supplied). Pre-wired with braided, flame retardent silicone cable, 6 x 0.75mm². Complete with 4000K LED