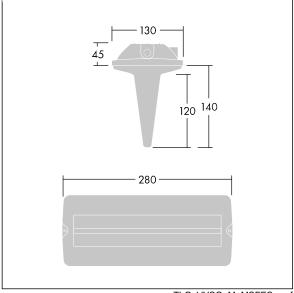

TLG\_VYSO\_F\_MSFES.jpg

TLG\_VYSO\_M\_MSFES.wmf

All values marked with an \* are rated values. Unless stated otherwise, the values apply to an ambient temperature of 25°C.

Thorn Lighting is constantly developing and improving its products. The right is reserved to change specifications without prior notification or public announcement. © Thorn Lighting