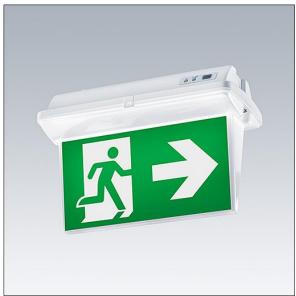

## THORN

Voyager Solid

Legend set with recognition distance: EN - 23m, to convert Voyager Solid MS luminaire to ceiling mounted exit sign (base luminaire to be ordered separately). Can be used as single or double sided exit sign. All directions (UP, LEFT, RIGHT, DOWN) and a blank sticker included. Only for use with Voyager Solid MS (96634863, 96634864, 96634865). Correct installation of this attachment preserves the IP65 rating of the luminaire.