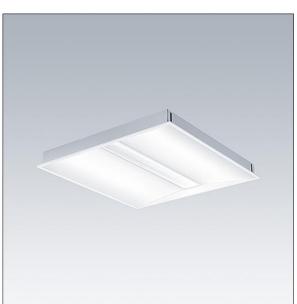

Dimensions: 597 x 597 x 60 mm Luminaire input power: 30.3 W Luminaire luminous flux: 3800 lm Luminaire efficacy: 125 lm/W Weight: 4.4 kg

|H()|

TLG\_IQBM\_F\_pers\_B.jpg

This product contains a light source of energy efficiency class C.