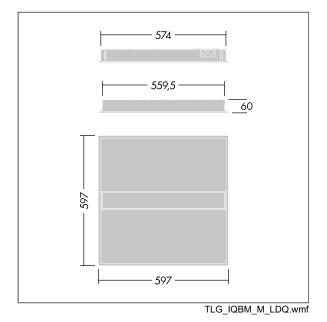

Dimensions: 597 x 597 x 60 mm Luminaire input power: 30.3 W Luminaire luminous flux: 3800 lm Luminaire efficacy: 125 lm/W Weight: 4.4 kg

|H()|

TLG\_IQBM\_F\_pers\_B.jpg

This product contains a light source of energy efficiency class C.