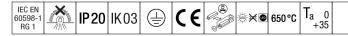

### IQ Beam

A linear optic, recessed modular LED luminaire for exposed T, plasterboard and concealed grid ceilings. Fixed output, LED driver with 3 hour, manual test, emergency lighting circuit. Class I electrical, IP20, Impact strength: IK03. Body: white painted steel. Diffuser: micro prism structure acrylic. Suitable for lay-in installation, pull up installation optional. Complete with 3000K LED.