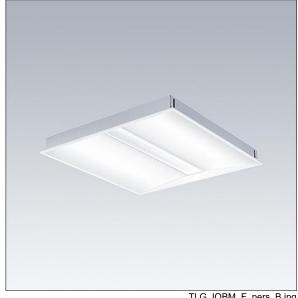

## IQ Beam

A linear optic, recessed modular LED luminaire for exposed T, plasterboard and concealed grid ceilings. Fixed output, LED driver with 3 hour, manual test, emergency lighting circuit. Class I electrical, IP20, Impact strength: IK03. Body: white painted steel. Diffuser: micro prism structure acrylic. Suitable for lay-in installation, pull up installation optional. Complete with 3000K LED.

Dimensions: 597 x 597 x 60 mm Luminaire input power: 30.3 W Luminaire luminous flux: 3800 lm Luminaire efficacy: 125 lm/W

Weight: 4.4 kg

TLG\_IQBM\_F\_pers\_B.jpg

TLG\_IQBM\_M\_LDQ.wmf

This product contains a light source of energy efficiency class C.