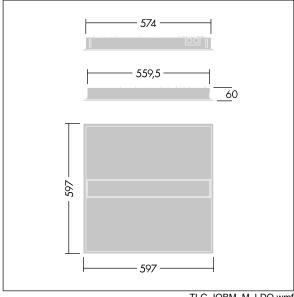

Dimensions: 597 x 597 x 60 mm Luminaire input power: 30.3 W Luminaire luminous flux: 3800 lm Luminaire efficacy: 125 lm/W

Weight: 4.4 kg

TLG\_IQBM\_F\_pers\_B.jpg

TLG\_IQBM\_M\_LDQ.wmf

This product contains a light source of energy efficiency class C.