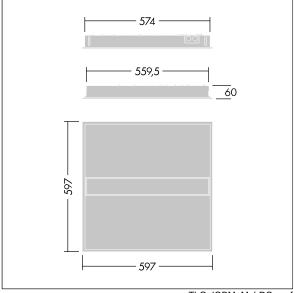

Dimensions: 597 x 597 x 60 mm Luminaire input power: 24.7 W Luminaire luminous flux: 3050 lm Luminaire efficacy: 123 lm/W

Weight: 4.48 kg

TLG\_IQBM\_F\_pers\_B.jpg

TLG\_IQBM\_M\_LDQ.wmf

This product contains a light source of energy efficiency class C.