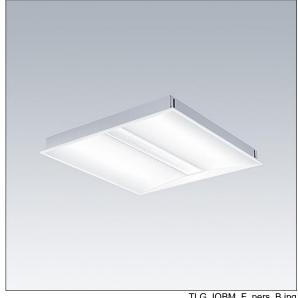

## IQ Beam

A linear optic, recessed modular LED luminaire for exposed T, plasterboard and concealed grid ceilings. DALI-2 dimmable, LED driver with 3 hour, manual test, emergency lighting circuit. Class I electrical, IP20, Impact strength: IK03. Body: white painted steel. Diffuser: micro prism structure acrylic. Suitable for lay-in installation, pull up installation optional. Complete with 3000K LED.

Dimensions: 597 x 597 x 60 mm Luminaire input power: 24.7 W Luminaire luminous flux: 3050 lm Luminaire efficacy: 123 lm/W

Weight: 4.48 kg

TLG\_IQBM\_F\_pers\_B.jpg

TLG\_IQBM\_M\_LDQ.wmf

This product contains a light source of energy efficiency class C.