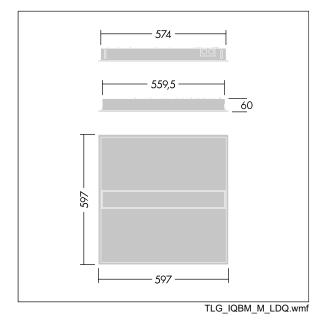

Dimensions: 597 x 597 x 60 mm Luminaire input power: 24.7 W Luminaire luminous flux: 3050 lm Luminaire efficacy: 123 lm/W Weight: 4.48 kg

|H()|

TLG\_IQBM\_F\_pers\_B.jpg

This product contains a light source of energy efficiency class C.