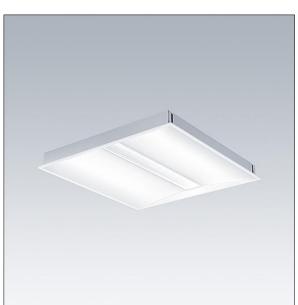

Dimensions: 597 x 597 x 60 mm Luminaire input power: 24.7 W Luminaire luminous flux: 3050 lm Luminaire efficacy: 123 lm/W Weight: 4.48 kg

|H()|

TLG\_IQBM\_F\_pers\_B.jpg

This product contains a light source of energy efficiency class C.