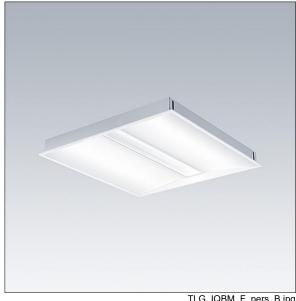

## IQ Beam

A linear optic, recessed modular LED luminaire for exposed T, plasterboard and concealed grid ceilings. DALI-2 dimmable, LED driver. Class I electrical, IP20, Impact strength: IK03. Body: white painted steel. Diffuser: micro prism structure acrylic. Suitable for lay-in installation, pull up installation optional. Complete with 3000K LED.

Dimensions: 597 x 597 x 60 mm Luminaire input power: 32.2 W Luminaire luminous flux: 4300 lm Luminaire efficacy: 134 lm/W

Weight: 4.24 kg

TLG\_IQBM\_F\_pers\_B.jpg

TLG\_IQBM\_M\_LDQ.wmf

This product contains a light source of energy efficiency class C.