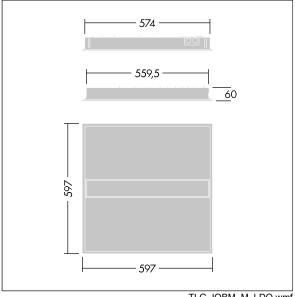

Dimensions: 597 x 597 x 60 mm Luminaire input power: 32.2 W Luminaire luminous flux: 4300 lm Luminaire efficacy: 134 lm/W

Weight: 4.24 kg

TLG\_IQBM\_F\_pers\_B.jpg

TLG\_IQBM\_M\_LDQ.wmf

This product contains a light source of energy efficiency class C.