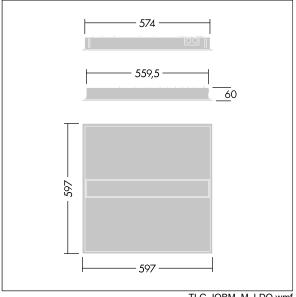

Dimensions: 597 x 597 x 60 mm Luminaire input power: 32.2 W Luminaire luminous flux: 4300 lm Luminaire efficacy: 134 lm/W

Weight: 4.24 kg

TLG\_IQBM\_M\_LDQ.wmf

This product contains a light source of energy efficiency class C.