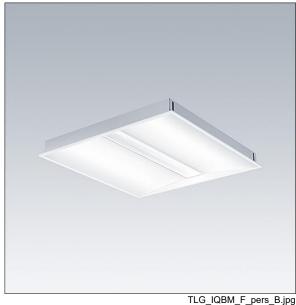

## IQ Beam

A linear optic, recessed modular LED luminaire for exposed T, plasterboard and concealed grid ceilings. DALI-2 dimmable, LED driver. Class I electrical, IP20, Impact strength: IK03. Body: white painted steel. Diffuser: micro prism structure acrylic. Suitable for lay-in installation, pull up installation optional. Complete with 3000K LED.