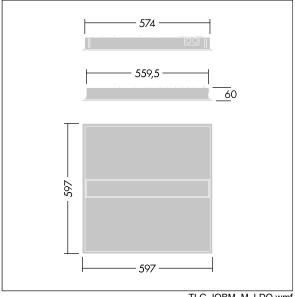

Dimensions: 597 x 597 x 60 mm Luminaire input power: 24.7 W Luminaire luminous flux: 3050 lm Luminaire efficacy: 123 lm/W

Weight: 4.16 kg

TLG\_IQBM\_M\_LDQ.wmf

This product contains a light source of energy efficiency class C.