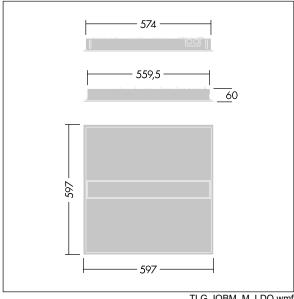

Dimensions: 597 x 597 x 60 mm Luminaire input power: 24.7 W Luminaire luminous flux: 3050 lm Luminaire efficacy: 123 lm/W

Weight: 4.16 kg

TLG\_IQBM\_M\_LDQ.wmf

This product contains a light source of energy efficiency class C.