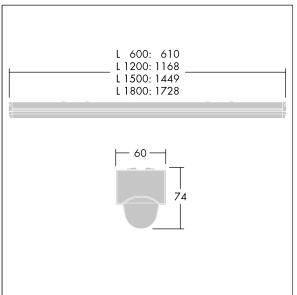

Dimensions: 1728 x 60 x 74 mm Luminaire input power: 74.1 W Luminaire luminous flux: 10900 lm Luminaire efficacy: 147 lm/W Weight: 1.79 kg

IHOF

TLG\_POPL\_F\_PDB\_EMPTY.jpg

TLG\_POPL\_M\_LD1.wmf

This product contains a light source of energy efficiency class D.