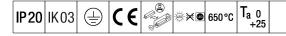

## PopPack

Batten LED luminaire. Electronic, DALI dimmable control gear with 3 hour, Self/DALI Addressable test, emergency lighting circuit. Body: coated, formed steel, white (RAL9016). End caps: injection moulded polycarbonate, white. Diffuser: textured opal acrylic. Electrical connection via (3 + 3) x 2 x 2.5mm<sup>2</sup> terminal block. Complete with 4000K LED

Dimensions: 1728 x 60 x 74 mm Luminaire input power: 74.1 W Luminaire luminous flux: 10900 lm Luminaire efficacy: 147 lm/W Weight: 1.79 kg

IHOF

TLG\_POPL\_F\_PDB\_EMPTY.jpg

TLG\_POPL\_M\_LD1.wmf

This product contains a light source of energy efficiency class D.