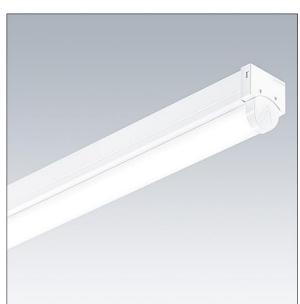

## PopPack

Batten LED luminaire. Electronic, DALI dimmable control gear with 3 hour, Self/DALI Addressable test, emergency lighting circuit. Body: coated, formed steel, white (RAL9016). End caps: injection moulded polycarbonate, white. Diffuser: textured opal acrylic. Electrical connection via (3 + 3) x 2 x 2.5mm<sup>2</sup> terminal block. Complete with 4000K LED