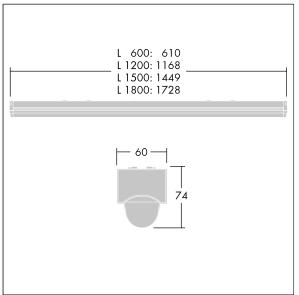

Dimensions: 1728 x 60 x 74 mm Luminaire input power: 74.1 W Luminaire luminous flux: 10900 lm Luminaire efficacy: 147 lm/W Weight: 1.79 kg

IHOF

TLG\_POPL\_F\_PDB\_EMPTY.jpg

TLG\_POPL\_M\_LD1.wmf

This product contains a light source of energy efficiency class D.