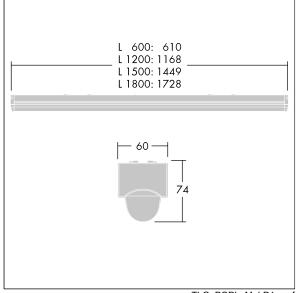

Dimensions: 1728 x 60 x 74 mm Luminaire input power: 54 W Luminaire luminous flux: 6800 lm Luminaire efficacy: 126 lm/W

Weight: 1.8 kg

TLG POPL F PDB SENS.jpg

TLG\_POPL\_M\_LD1.wmf

This product contains a light source of energy efficiency class D.