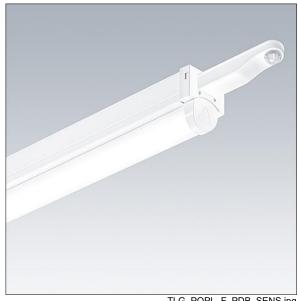

## **PopPack**

Batten LED luminaire with detachable LED engine. Electronic, fixed output control gear with 3 hour, manual test, emergency lighting circuit. Body: coated, formed steel, white (RAL9016). End caps: injection moulded polycarbonate, white. Diffuser: textured opal acrylic. Electrical connection via 2 x ((3 + 5) x 2 x 2.5mm²) terminal blocks. Including pre-wired PIR sensor with switch ON/OFF functionality. Enabled control of slave luminaire from one master luminaire equipped with PIR sensor by means of hard wiring. 3 core wiring sufficient for the through wiring of the products, max. load per circuit = 2A. Complete with 4000K LED.

Dimensions: 1728 x 60 x 74 mm Luminaire input power: 54 W Luminaire luminous flux: 6800 lm Luminaire efficacy: 126 lm/W

Weight: 1.8 kg

TLG POPL F PDB SENS.jpg

TLG\_POPL\_M\_LD1.wmf

This product contains a light source of energy efficiency class D.