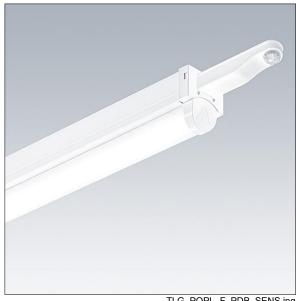

## **PopPack**

Batten LED luminaire with detachable LED engine. Electronic, fixed output control gear with 3 hour, manual test, emergency lighting circuit. Body: coated, formed steel, white (RAL9016). End caps: injection moulded polycarbonate, white. Diffuser: textured opal acrylic. Electrical connection via 2 x ((3 + 5) x 2 x 2.5mm²) terminal blocks. Including pre-wired PIR sensor with switch ON/OFF functionality. Enabled control of slave luminaire from one master luminaire equipped with PIR sensor by means of hard wiring. 3 core wiring sufficient for the through wiring of the products, max. load per circuit = 2A. Complete with 4000K LED.