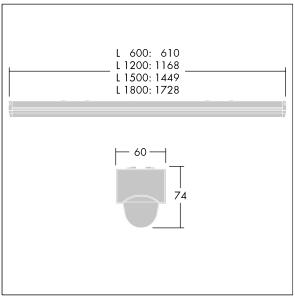

Dimensions: 1449 x 60 x 74 mm Luminaire input power: 63.6 W Luminaire luminous flux: 9100 lm Luminaire efficacy: 143 lm/W

Weight: 1.67 kg

TLG\_POPL\_M\_LD1.wmf

This product contains light sources of energy efficiency class D.