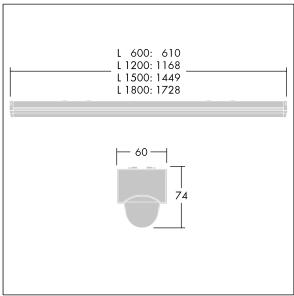

Dimensions: 1449 x 60 x 74 mm Luminaire input power: 63.6 W Luminaire luminous flux: 9100 lm Luminaire efficacy: 143 lm/W

Weight: 1.67 kg

TLG\_POPL\_M\_LD1.wmf

This product contains light sources of energy efficiency class D.