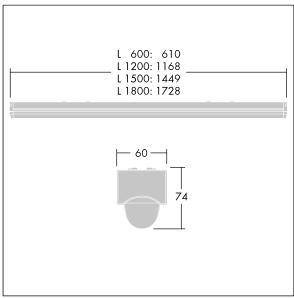

Dimensions: 1449 x 60 x 74 mm Luminaire input power: 63.6 W Luminaire luminous flux: 9100 lm Luminaire efficacy: 143 lm/W

Weight: 1.67 kg

TLG\_POPL\_M\_LD1.wmf

This product contains light sources of energy efficiency class D.