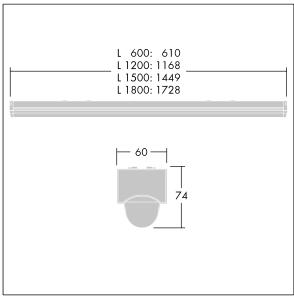

Dimensions: 1449 x 60 x 74 mm Luminaire input power: 52.8 W Luminaire luminous flux: 6400 lm Luminaire efficacy: 121 lm/W

Weight: 1.65 kg

TLG\_POPL\_M\_LD1.wmf

This product contains light sources of energy efficiency class D.