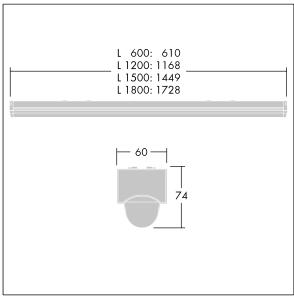

Dimensions: 1449 x 60 x 74 mm Luminaire input power: 52.8 W Luminaire luminous flux: 6400 lm Luminaire efficacy: 121 lm/W

Weight: 1.65 kg

TLG POPL F PDB EMPTY.jpg

TLG\_POPL\_M\_LD1.wmf

This product contains light sources of energy efficiency class D.