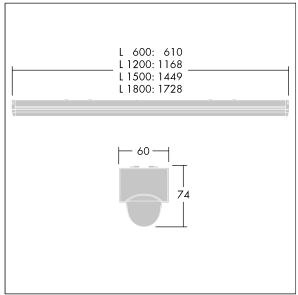

Dimensions: 1449 x 60 x 74 mm Luminaire input power: 52.8 W Luminaire luminous flux: 6400 lm Luminaire efficacy: 121 lm/W

Weight: 1.65 kg

TLG POPL F PDB SENS.jpg

TLG\_POPL\_M\_LD1.wmf

This product contains light sources of energy efficiency class D.