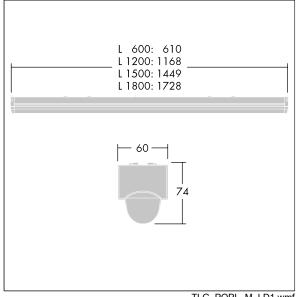

Dimensions: 1449 x 60 x 74 mm Luminaire input power: 52.8 W Luminaire luminous flux: 6400 lm Luminaire efficacy: 121 lm/W

Weight: 1.65 kg

TLG POPL F PDB SENS.jpg

TLG\_POPL\_M\_LD1.wmf

This product contains light sources of energy efficiency class D.