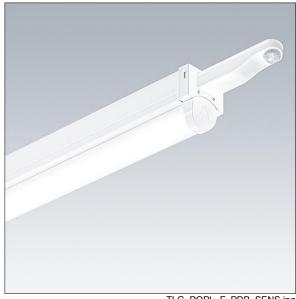

## **PopPack**

Batten LED luminaire with detachable LED engine. Electronic, fixed output control gear with 3 hour, manual test, emergency lighting circuit. Body: coated, formed steel, white (RAL9016). End caps: injection moulded polycarbonate, white. Diffuser: textured opal acrylic. Electrical connection via 2 x ((3 + 5) x 2 x 2.5mm²) terminal blocks. Including pre-wired PIR sensor with switch ON/OFF functionality. Enabled control of slave luminaire from one master luminaire equipped with PIR sensor by means of hard wiring. 3 core wiring sufficient for the through wiring of the products, max. load per circuit = 2A. Complete with 4000K LED.

Dimensions: 1449 x 60 x 74 mm Luminaire input power: 36 W Luminaire luminous flux: 4900 lm Luminaire efficacy: 136 lm/W

Weight: 1.67 kg

TLG POPL F PDB SENS.jpg

TLG\_POPL\_M\_LD1.wmf

This product contains light sources of energy efficiency class D.