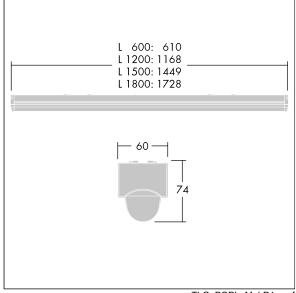

Dimensions: 1449 x 60 x 74 mm Luminaire input power: 36 W Luminaire luminous flux: 4900 lm Luminaire efficacy: 136 lm/W

Weight: 1.67 kg

TLG POPL F PDB SENS.jpg

TLG\_POPL\_M\_LD1.wmf

This product contains light sources of energy efficiency class D.