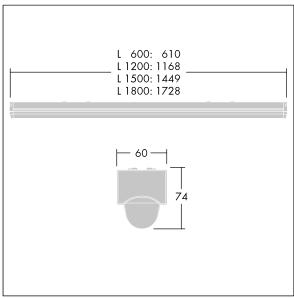

Dimensions: 1449 x 60 x 74 mm Luminaire input power: 36 W Luminaire luminous flux: 4900 lm Luminaire efficacy: 136 lm/W

Weight: 1.67 kg

TLG\_POPL\_M\_LD1.wmf

This product contains light sources of energy efficiency class D.