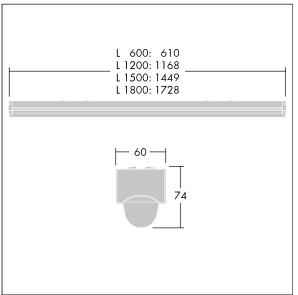

Dimensions: 1168 x 60 x 74 mm Luminaire input power: 51.8 W Luminaire luminous flux: 7300 lm Luminaire efficacy: 141 lm/W Weight: 1.4 kg

TLG\_POPL\_F\_PDB\_EMPTY.jpg

TLG\_POPL\_M\_LD1.wmf

This product contains a light source of energy efficiency class D.