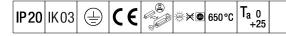

## PopPack

Batten LED luminaire. Electronic, DALI dimmable control gear with 3 hour, Self/DALI Addressable test, emergency lighting circuit. Body: coated, formed steel, white (RAL9016). End caps: injection moulded polycarbonate, white. Diffuser: textured opal acrylic. Electrical connection via (3 + 3) x 2 x 2.5mm<sup>2</sup> terminal block. Complete with 4000K LED

All values marked with an \* are rated values. Thorn uses tried and tested components from leading suppliers, however there may be isolated instances of technology-related failures of individual LEDs during the rated product lifetime. International standards set the tolerance in initial flux and connected load at ±10%. Unless stated otherwise, the values apply to an ambient temperature of 25°C.