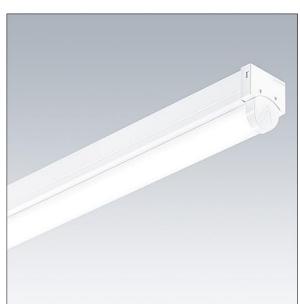

## PopPack

Batten LED luminaire. Electronic, DALI dimmable control gear with 3 hour, Self/DALI Addressable test, emergency lighting circuit. Body: coated, formed steel, white (RAL9016). End caps: injection moulded polycarbonate, white. Diffuser: textured opal acrylic. Electrical connection via (3 + 3) x 2 x 2.5mm<sup>2</sup> terminal block. Complete with 4000K LED

Dimensions: 1168 x 60 x 74 mm Luminaire input power: 51.8 W Luminaire luminous flux: 7300 lm Luminaire efficacy: 141 lm/W Weight: 1.4 kg

TLG\_POPL\_F\_PDB\_EMPTY.jpg

TLG\_POPL\_M\_LD1.wmf

This product contains a light source of energy efficiency class D.