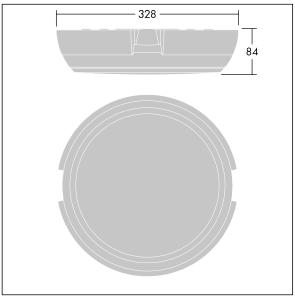

Dimensions: Ø328 x 84 mm Luminaire input power: 22.1 W Luminaire luminous flux: 2150 lm Luminaire efficacy: 97 lm/W

Weight: 1.45 kg

TLG\_KATO\_M\_RD\_FRAME\_LDS.wmf

This product contains a light source of energy efficiency class C.