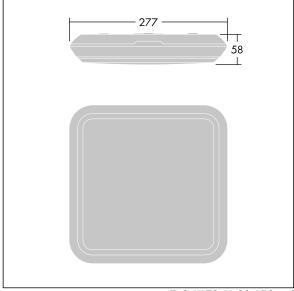

Dimensions: 277 x 277 x 58 mm Luminaire input power: 22.1 W Luminaire luminous flux: 2400 lm Luminaire efficacy: 109 lm/W

Weight: 1.1 kg

TLG\_KATO\_M\_SQ\_LDS.wmf

This product contains a light source of energy efficiency class C.