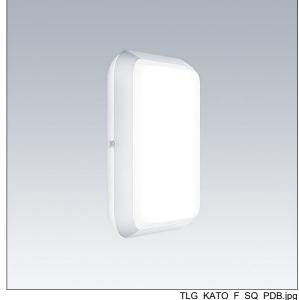

## Katona

A very slim, square functional LED luminaire. DALI dimmable LED driver. Body: polycarbonate. Diffuser: opal polycarbonate. Class II electrical, IP65, IK10. Complete with 4000K LED. Suitable for direct mounting to wall or ceiling. Loop-in, loop-out is possible for cables up to 2. 5mm<sup>2</sup>. BESA compatible.

Dimensions: 277 x 277 x 58 mm Luminaire input power: 22.1 W Luminaire luminous flux: 2400 lm Luminaire efficacy: 109 lm/W

Weight: 1.1 kg

TLG\_KATO\_M\_SQ\_LDS.wmf

This product contains a light source of energy efficiency class C.