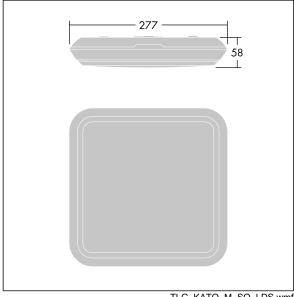

Dimensions: 277 x 277 x 58 mm Luminaire input power: 22.1 W Luminaire luminous flux: 2400 lm Luminaire efficacy: 109 lm/W

Weight: 1.1 kg

TLG\_KATO\_M\_SQ\_LDS.wmf

This product contains a light source of energy efficiency class C.