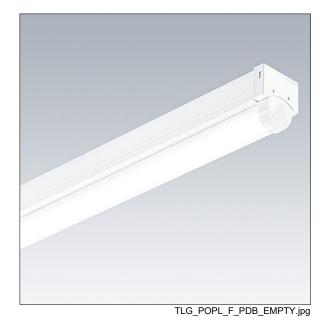

## PopPack

Batten LED luminaire. Electronic, DALI dimmable control gear. Body: coated, formed steel, white (RAL9016). End caps: injection moulded polycarbonate,. Diffuser: textured opal acrylic. Electrical connection via (3 + 3) x 2 x 2.5mm² terminal block. Complete with 4000K LED

Dimensions: 610 x 60 x 74 mm Luminaire input power: 11.1 W Luminaire luminous flux: 1700 lm Luminaire efficacy: 153 lm/W

Weight: 0.83 kg

TLG\_POPL\_M\_LD1.wmf

This product contains a light source of energy efficiency class D.