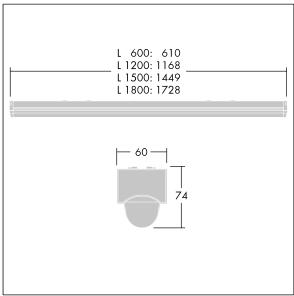

Dimensions: 610 x 60 x 74 mm Luminaire input power: 11.1 W Luminaire luminous flux: 1700 lm Luminaire efficacy: 153 lm/W

Weight: 0.83 kg

TLG\_POPL\_M\_LD1.wmf

This product contains a light source of energy efficiency class D.