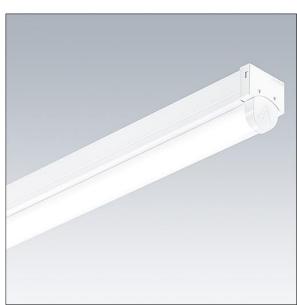

## PopPack

Batten LED luminaire. Electronic, DALI dimmable control gear. Body: coated, formed steel, white (RAL9016). End caps: injection moulded polycarbonate,. Diffuser: textured opal acrylic. Electrical connection via (3 + 3) x 2 x 2.5mm<sup>2</sup> terminal block. Complete with 4000K LED

Dimensions: 610 x 60 x 74 mm Luminaire input power: 11.1 W Luminaire luminous flux: 1700 lm Luminaire efficacy: 153 lm/W Weight: 0.83 kg

IH()

TLG\_POPL\_F\_PDB\_EMPTY.jpg

TLG\_POPL\_M\_LD1.wmf

This product contains a light source of energy efficiency class D.