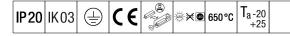

## PopPack

Batten LED luminaire. Electronic, DALI dimmable control gear. Body: coated, formed steel, white (RAL9016). End caps: injection moulded polycarbonate,. Diffuser: textured opal acrylic. Electrical connection via (3 + 3) x 2 x 2.5mm<sup>2</sup> terminal block. Complete with 4000K LED

Dimensions: 610 x 60 x 74 mm Luminaire input power: 11.1 W Luminaire luminous flux: 1700 lm Luminaire efficacy: 153 lm/W Weight: 0.83 kg

IH()

TLG\_POPL\_F\_PDB\_EMPTY.jpg

TLG\_POPL\_M\_LD1.wmf

This product contains a light source of energy efficiency class D.