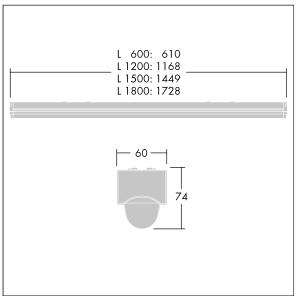

Dimensions: 610 x 60 x 74 mm Luminaire input power: 11.1 W Luminaire luminous flux: 1700 lm Luminaire efficacy: 153 lm/W Weight: 0.83 kg

IH()

TLG\_POPL\_F\_PDB\_EMPTY.jpg

TLG\_POPL\_M\_LD1.wmf

This product contains a light source of energy efficiency class D.