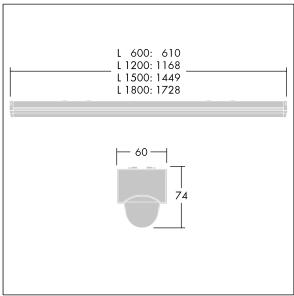

Dimensions: 610 x 60 x 74 mm Luminaire input power: 16.9 W Luminaire luminous flux: 2300 lm Luminaire efficacy: 136 lm/W

Weight: 0.74 kg

TLG\_POPL\_M\_LD1.wmf

This product contains a light source of energy efficiency class D.