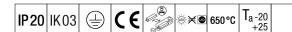

Dimensions: 610 x 60 x 74 mm Luminaire input power: 16.9 W Luminaire luminous flux: 2300 lm Luminaire efficacy: 136 lm/W

Weight: 0.74 kg

TLG\_POPL\_M\_LD1.wmf

This product contains a light source of energy efficiency class D.