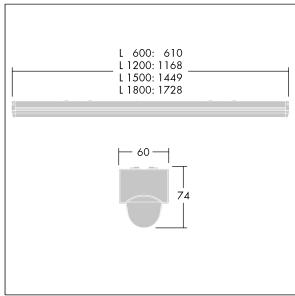

Dimensions: 610 x 60 x 74 mm Luminaire input power: 16.9 W Luminaire luminous flux: 2300 lm Luminaire efficacy: 136 lm/W

Weight: 0.74 kg

TLG\_POPL\_M\_LD1.wmf

This product contains a light source of energy efficiency class D.