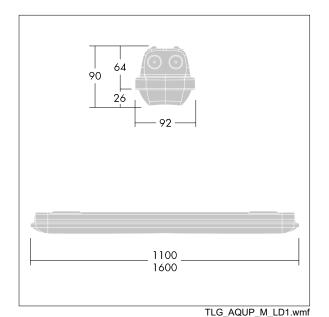

## Aquaforce Pro

An IP66, dust and moisture resistant LED luminaire. Electronic, fixed output control gear. With wide beam distribution. Class I electrical. Canopy: light grey polymethylmethacrylate. Diffuser: high transmission opal polymethylmethacrylate with refraction prisms. Patented snap-on mechanism EasyClick for clipless mounting of diffuser. For surface or suspended mounting. Quick-fix brackets supplied for surface mounting. Suitable for ceiling or wall (both vertically and horizontally). Approved for indoor use or in canopied outdoor areas (see installation instructions). Mounting kits for conduit, chain suspension and catenary suspension are available as accessories. Suitable for through wiring with H05VV or NYM cable (rated 10A). ambient temperature: -20°C to +35°C. Complete with 4000K LED..

Note: please contact your consultant if you are planning to use the luminaire in environments with chemical pollutants, high or condensing humidity and major variations in temperature.

Dimensions: 1100 x 92 x 90 mm Luminaire input power: 30.2 W Luminaire luminous flux: 4480 lm Luminaire efficacy: 148 lm/W