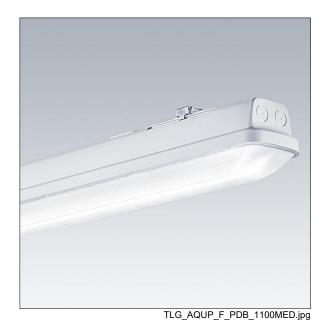

## Aquaforce Pro

An IP66, dust and moisture resistant LED luminaire. Electronic, fixed output control gear. With wide beam distribution. Class I electrical. Canopy: light grey polymethylmethacrylate. Diffuser: high transmission opal polymethylmethacrylate with refraction prisms. Patented snap-on mechanism EasyClick for clipless mounting of diffuser. For surface or suspended mounting. Quick-fix brackets supplied for surface mounting. Suitable for ceiling or wall (both vertically and horizontally). Approved for indoor use or in canopied outdoor areas (see installation instructions). Mounting kits for conduit, chain suspension and catenary suspension are available as accessories. Suitable for through wiring with H05VV or NYM cable (rated 10A). ambient temperature: -20°C to +35°C. Complete with 4000K LED..